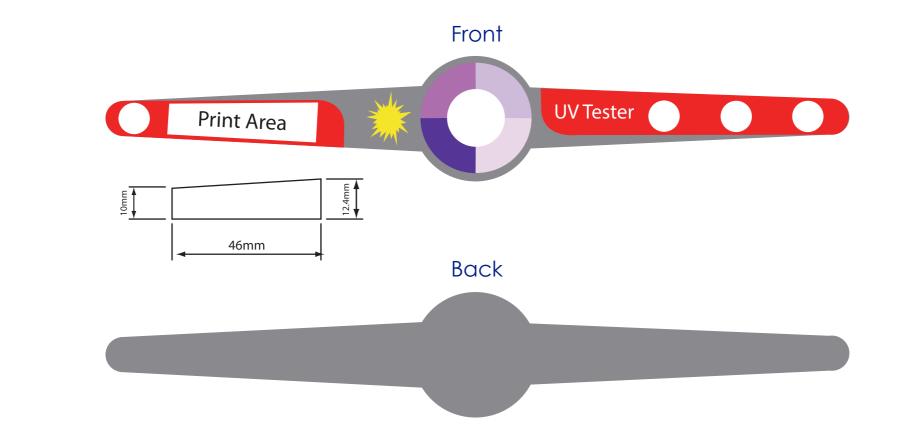

## **Approval Proof**

| Print Colours            | Product Colour                                           | Logo Size | Terms & Conditions                                                                                                                                                                                                                                                                                                                                                                                                                                                                                                                                                                                                                                                 |
|--------------------------|----------------------------------------------------------|-----------|--------------------------------------------------------------------------------------------------------------------------------------------------------------------------------------------------------------------------------------------------------------------------------------------------------------------------------------------------------------------------------------------------------------------------------------------------------------------------------------------------------------------------------------------------------------------------------------------------------------------------------------------------------------------|
| <ul><li>◯ Text</li></ul> | 230mm x 40mm                                             |           | It is the clients responsibility to check the above artwork has been<br>produced correctly by our factory to suit the manufacturing process.<br>Whilst every effort has been made to copy the artwork provided, certain<br>pantones have a tolerance of -10% +10% colour variation.<br>Please note colours can vary from monitor so always check the pantone.<br>Any correction/amendments after Moulds/Screens have been created will<br>result in a new Mould/Screen being required and charged<br>By signing off acceptance you have agreed to proceed and such no<br>errors or omissions can be accepted or highlighted once the goods have<br>been delivered. |
|                          | PVC UV Tester Wristbands<br>Branding Method: Moulded PVC |           | Please note small texts may fill and become illegible                                                                                                                                                                                                                                                                                                                                                                                                                                                                                                                                                                                                              |